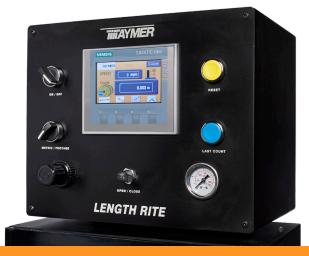

Dedicated large character displays for both length count and line speed give operators all the information they need at a glance.

The advanced control system for the Length Rite 600 is PLC based. It comes preprogrammed with two contact closures that indicate when preset lengths are exceeded.

Outputs: (PLC Controller Option)

Counter & line speed Contact closure: exceed input length count 1 Contact closure: exceed input length count 2

- > Inputs: Remote reset
- > Speed and Count Display: 6 digits
- > Air: 80 psi supply required with pneumatic option

2 characters by 20 characters

**Calibration:** 

Easily programmable using keypad

**>** Power:

115 VAC 50/60 Hz 220 VAC 50/60 Hz

Measurement Units:

Both metric and footage

- > Reset: Push button and automatic
- > Belt: Polyurethane, steel reinforced, incompressible belt
- Mount: Solid, Bolt Down Base