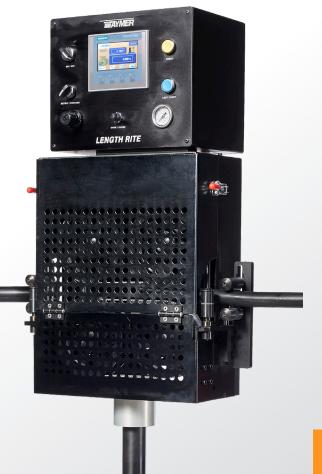

## Length Rite Systems LR600

## High Accuracy Small Cable Length Measurement

The Length Rite 600 enables you to reduce costs in your production facilities by giving you the most accurate length measurement in the industry.

What's more, the Length Rite 600 has the flexibility to be used as a platform for many other solutions.

It makes Inkjet printing on wire and cable easy, serving as an Inkjet printer stand, cable guide and length measurement system. This ensures high accuracy markings and print quality from your Inkjet printer right out of the box from the manufacturer.

Dedicated large character displays for both length count and line speed give operators all the information they need at a glance.

The advanced control system for the Length Rite 600 is PLC based. It comes preprogrammed with two contact closures that indicate when preset lengths are exceeded.