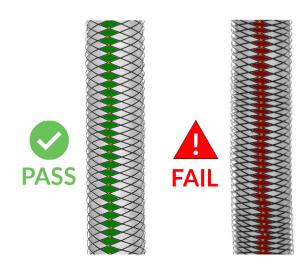

### **Braid Inspection for Industrial Braided Products**

- > The BX1100-i is a versatile inspection system designed to ensure the quality of braid coverage on industrial products such as shielded wires, pipes, and hoses. It plays a critical role in both automated production environments and quality control processes.
- The braid inspector uses custom-designed lighting, and digital imaging to enable real time inspection. The images are enhanced, magnified and displayed on a monitor to visually confirm the braid quality and to see any potential errors.
- > The BX1100-i can be mounted inline on horizontal or vertical braiders for automatic inspection, or work offline as a tabletop unit for fast and easy inspection by the operator.

#### **FEATURES**

- Small footprint, simple set-up and easily handled by operators
- High resolution camera and customdesigned lighting system increases the accuracy of the braid inspection
- Digital images are captured and analyzed automatically by the software to give you results in real time
- > Can be used in a continuous inline or offline configuration
- > Capture system can be mounted inside a horizontal or vertical braider enclosure
- > Can be integrated with the braider to control production and improve your process