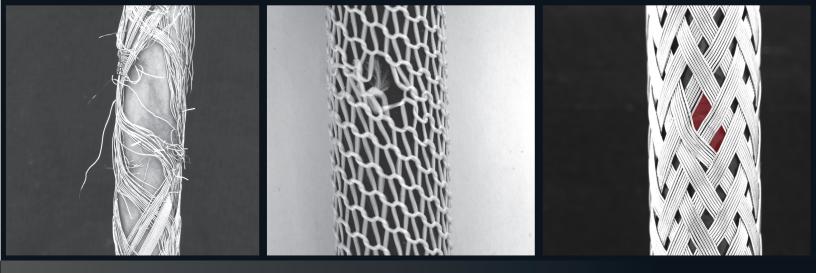

### **Braid Inspection for Industrial Braided Products**

- > The BX1100-i is a versatile inspection system designed to ensure the quality of braid coverage on industrial products such as shielded wires, pipes, and hoses. It plays a critical role in both automated production environments and quality control processes.
- The braid inspector uses custom-designed lighting, and digital imaging to enable real time inspection. The images are enhanced, magnified and displayed on a monitor to visually confirm the braid quality and to see any potential errors.
- > The BX1100-i can be mounted inline on horizontal or vertical braiders for automatic inspection, or work offline as a tabletop unit for fast and easy inspection by the operator.

#### **FEATURES**

- Small footprint, simple set-up and easily handled by operators
- High resolution camera and customdesigned lighting system increases the accuracy of the braid inspection
- Digital images are captured and analyzed automatically by the software to give you results in real time
- > Can be used in a continuous inline or offline configuration
- > Capture system can be mounted inside a horizontal or vertical braider enclosure
- > Can be integrated with the braider to control production and improve your process