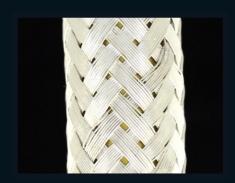

### **Braid Inspection for Industrial Braided Products**

- > The BX1100-i is a versatile inspection system designed to ensure the quality of braid coverage on industrial products such as shielded wires, pipes, and hoses. It plays a critical role in both automated production environments and quality control processes.
- The braid inspector uses custom-designed lighting, and digital imaging to enable real time inspection. The images are enhanced, magnified and displayed on a monitor to visually confirm the braid quality and to see any potential errors.
- > The BX1100-i can be mounted inline on horizontal or vertical braiders for automatic inspection, or work offline as a tabletop unit for fast and easy inspection by the operator.

- > Braid Types:
  - Metal
  - Polymer
  - Fiber
  - Single and multi wire bands
  - Flat, ribbon-style wires
  - Various braid patterns

+1 905 479 2614

info@taymer.com