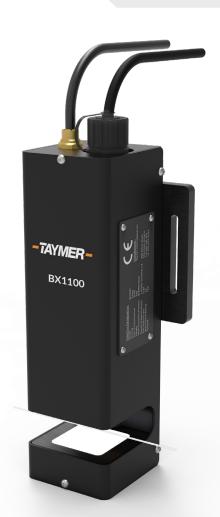

# Quality Inspection System BX1100-i

## **Braid Inspector**

# **SPECIFICATIONS**

- > Maximum Speed:
  - 100 meters / minute
  - 320 feet / minute
- PLC Integration: Integrates with most models of PLC including Siemens and Allen-Bradley
- **>** Capture Station Dimensions:
  - 102 mm x 102 mm x 305 mm L x W x H
  - 4" x 4" x 12" L x W x H May vary based on application
- **Mount:** 
  - In horizontal braider
  - In vertical braider
  - In reel-to-reel system
  - Offline tabletop
  - Mobile unit
- **>** Power:
  - 110 VAC 50/60 Hz
  - 220 VAC 50/60 Hz
- > Lighting: LED