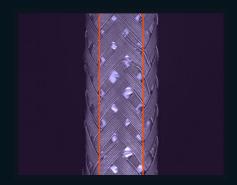

### **Braid Inspection for Industrial Braided Products**

- > The BX1100-i is a versatile inspection system designed to ensure the quality of braid coverage on industrial products such as shielded wires, pipes, and hoses. It plays a critical role in both automated production environments and quality control processes.
- The braid inspector uses custom-designed lighting, and digital imaging to enable real time inspection. The images are enhanced, magnified and displayed on a monitor to visually confirm the braid quality and to see any potential errors.
- > The BX1100-i can be mounted inline on horizontal or vertical braiders for automatic inspection, or work offline as a tabletop unit for fast and easy inspection by the operator.

#### **FEATURES**

- Small footprint, simple set-up and easily handled by operators
- High resolution camera and customdesigned lighting system increases the accuracy of the braid inspection
- Digital images are captured and analyzed automatically by the software to give you results in real time
- > Can be used in a continuous inline or offline configuration
- > Capture system can be mounted inside a horizontal or vertical braider enclosure
- > Can be integrated with the braider to control production and improve your process